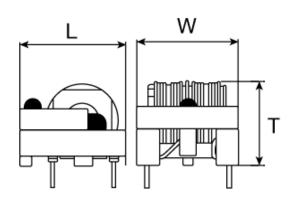

### ■ External Dimensions

| L | 23mm max   |
|---|------------|
| W | 22mm max   |
| Т | 17.5mm max |

The data is reference only. Electrical characteristics vary depending on environment or measurement condition. TAIYO YUDEN reserves the right to make change to the Date at any time without notice. Before making final selection, please check product specification.